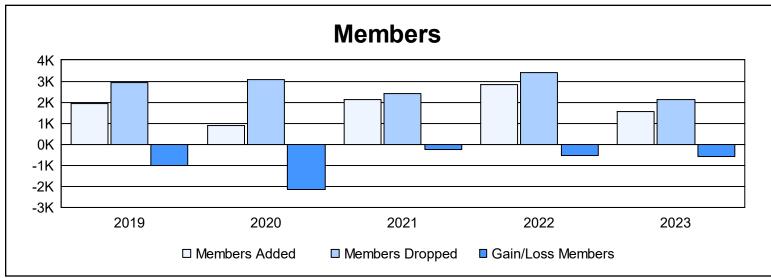

| Year      | New<br>Clubs | Dropped<br>Clubs | Gain/<br>Loss<br>Clubs | New<br>Members | Charter<br>Members | Reinstate<br>Members | Transfer<br>Members | Total<br>Member<br>Added | Total<br>Members<br>Dropped | Gain/<br>Loss<br>Members |
|-----------|--------------|------------------|------------------------|----------------|--------------------|----------------------|---------------------|--------------------------|-----------------------------|--------------------------|
| 2018-2019 | 27           | 24               | 3                      | 976            | 726                | 153                  | 70                  | 1,925                    | 2,941                       | -1,016                   |
| 2019-2020 | 4            | 18               | -14                    | 577            | 144                | 132                  | 36                  | 889                      | 3,057                       | -2,168                   |
| 2020-2021 | 38           | 19               | 19                     | 1,071          | 846                | 159                  | 63                  | 2,139                    | 2,392                       | -253                     |
| 2021-2022 | 31           | 9                | 22                     | 1,685          | 907                | 115                  | 146                 | 2,853                    | 3,406                       | -553                     |
| 2022-2023 | 10           | 43               | -33                    | 942            | 379                | 168                  | 57                  | 1,546                    | 2,115                       | -569                     |
| Average   | 22           | 23               | -1                     | 1,050          | 600                | 145                  | 74                  | 1,870                    | 2,782                       | -912                     |