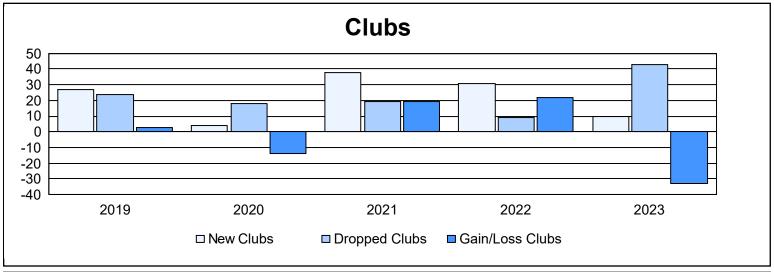

| Year      | New<br>Clubs | Dropped<br>Clubs | Gain/<br>Loss<br>Clubs | New<br>Members | Charter<br>Members | Reinstate<br>Members | Transfer<br>Members | Total<br>Member<br>Added | Total<br>Members<br>Dropped | Gain/<br>Loss<br>Members |
|-----------|--------------|------------------|------------------------|----------------|--------------------|----------------------|---------------------|--------------------------|-----------------------------|--------------------------|
| 2018-2019 | 27           | 24               | 3                      | 976            | 726                | 153                  | 70                  | 1,925                    | 2,941                       | -1,016                   |
| 2019-2020 | 4            | 18               | -14                    | 577            | 144                | 132                  | 36                  | 889                      | 3,057                       | -2,168                   |
| 2020-2021 | 38           | 19               | 19                     | 1,071          | 846                | 159                  | 63                  | 2,139                    | 2,392                       | -253                     |
| 2021-2022 | 31           | 9                | 22                     | 1,685          | 907                | 115                  | 146                 | 2,853                    | 3,406                       | -553                     |
| 2022-2023 | 10           | 43               | -33                    | 942            | 379                | 168                  | 57                  | 1,546                    | 2,115                       | -569                     |
| Average   | 22           | 23               | -1                     | 1,050          | 600                | 145                  | 74                  | 1,870                    | 2,782                       | -912                     |